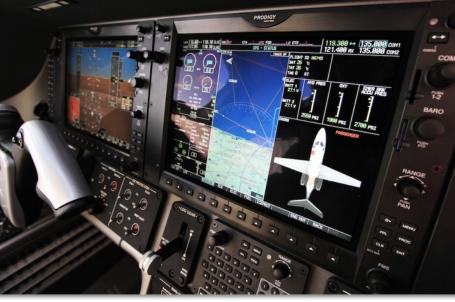

### Avionics:

Garmin G1000 "Prodigy" Avionics Suite with: Triple 12" Garmin Displays Garmin GFC-700 AFCS (Automatic Flight Control System) Dual AHRS (Attitude Heading and Reference System) Dual RVSM Compliant Digital Air Data Computers Dual Radio Modules Dual Digital Auto Control Systems EICAS( Engine Indication and Crew Alerting System) with Centralized Maintenance Computer like Functionality Class-B TAWS (Terrain Awareness and Warning System) Garmin GTX-33D Mode S Transponder with Diversity

# FLIGHT DECK

## Phenom 100 Serial Number 91