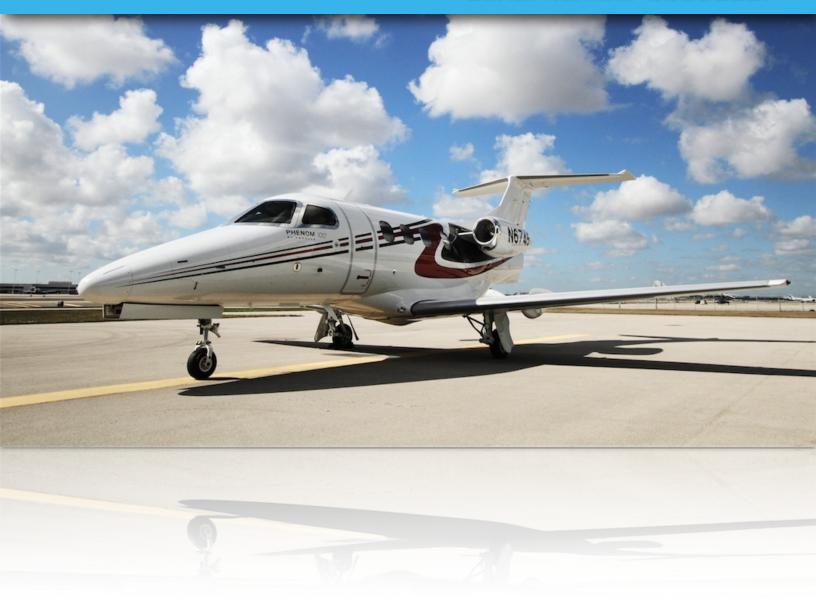

# 2009 Embraer Phenom 100

Serial Number 50000091





www.jetAVIVA.com contact@jetAVIVA.com

Telephone: +1.702.551.2055 Fax: +1.702.441.7117

3753 Howard Hughes Pkwy, Suite 200 Las Vegas, NV 89169

# 2009 **Phenom 100**

### Serial Number 50000091



Year: Serial Number: Registration: 2009 50000091 N6745

AFTT: Cycles: Location:

390 Hours 245 SNEW 1: Texas, USA





#### Airframe:

### 2009 Airframe 390 TTAF Enrolled in EEC Standard

### Engine:

Pratt & Whitney Canada PW617F (2) rated at 1,695 lbs. of thrust each. Dual-channel FADEC TBO: 3,500 hours Enrolled in ESP Gold

### Avionics:

Garmin G1000 "Prodigy" Avionics Suite with: Triple 12" Garmin Displays Garmin GFC-700 AFCS (Automatic Flight Control System) Dual AHRS (Attitude Heading and Reference System) Dual RVSM Compliant Digital Air Data Computers Dual Radio Modules Dual Digital A