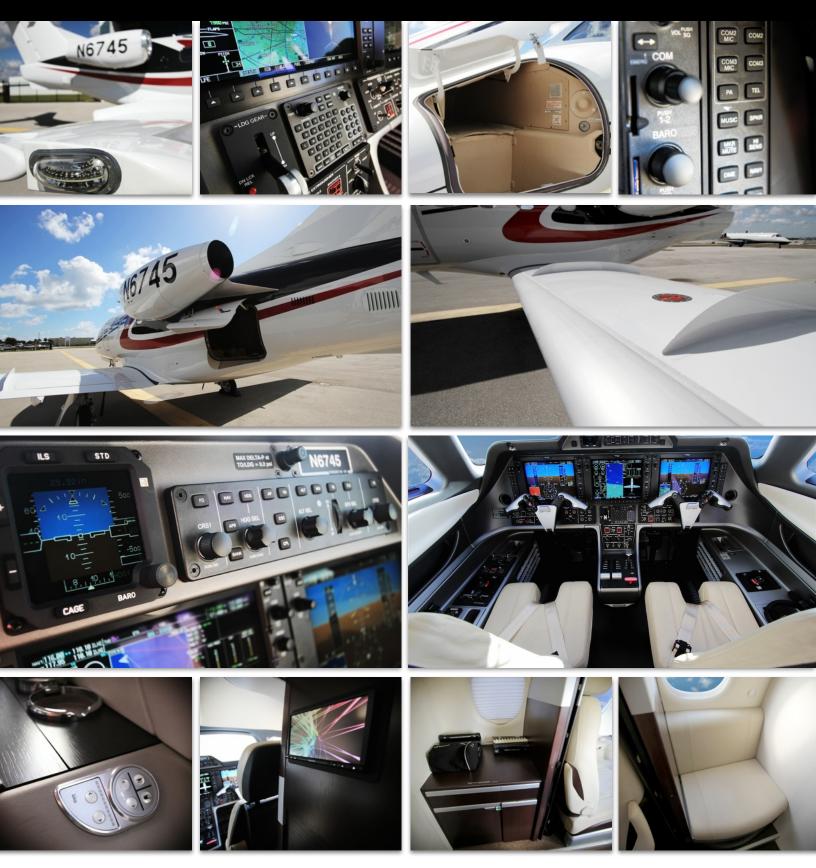

# CABIN

## Phenom 100 Serial Number 91

2009 Factory Original. Topaz Interior. Taupe leather seats with mahogany accents.

Optional In Flight Entertainment package.