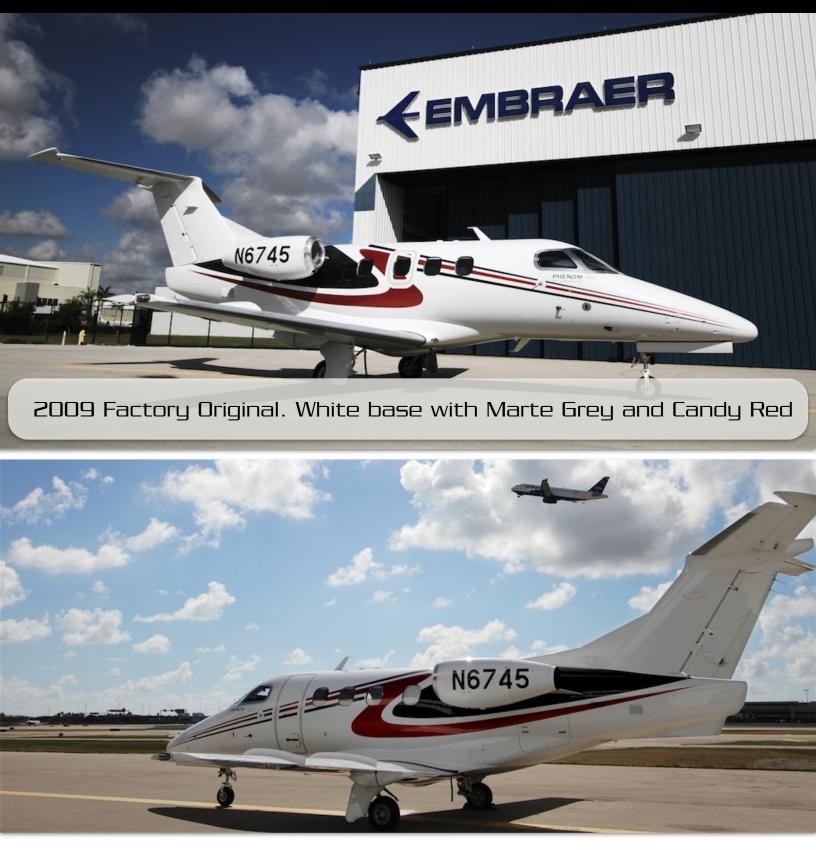

Gold

### Avionics:

Garmin G1000 "Prodigy" Avionics Suite with: Triple 12" Garmin Displays Garmin GFC-700 AFCS (Automatic Flight Control System) Dual AHRS (Attitude Heading and Reference System) Dual RVSM Compliant Digital Air Data Computers Dual Radio Modules Dual Digital Auto Control Systems EICAS( Engine Indication and Crew Alerting System) with Centralized Maintenance Computer like Functionality Class-B TAWS (Terrain Awareness and Warning System) Garmin GTX-33D Mode S Transponder with Diversity

### Additional Features:

In Flight Entertainment System Enhanced Takeoff Package Sunshade and Sun visor Cockpit Flood Lights Digital Weather Radar Premium Passenger Door Rigid Lavatory Door



# 2009 **Phenom 100**

### Serial Number 50000091





# EXTERIOR

## Phenom 100 Serial Number 91





# CABIN

## Phenom 100 Serial Number 91



2009 Factory Original. Topaz Interior. Taupe leather seats with mahogany accents.

Optional In Flight Entertainment package.







# FLIGHT DECK

## Phenom 100 Serial Number 91



## Garmin 61000 Avionics Suite





Jet AVIVA

For further information on this aircraft, send us a message at **contact@jetaviva.com** or call **+1.702.551.2055**.

### jetAVIVA Accepts Trades!

Are you transitioning from another aircraft and need to sell that first? Send details on your aircraft to contact@jetaviva.com

jetAVIVA is an authority on owner/operator flown turbine aircraft, offering acquisition and sales services, backed with the experience of completing hundreds of transactions, as well as providing acceptance and training services in all production li