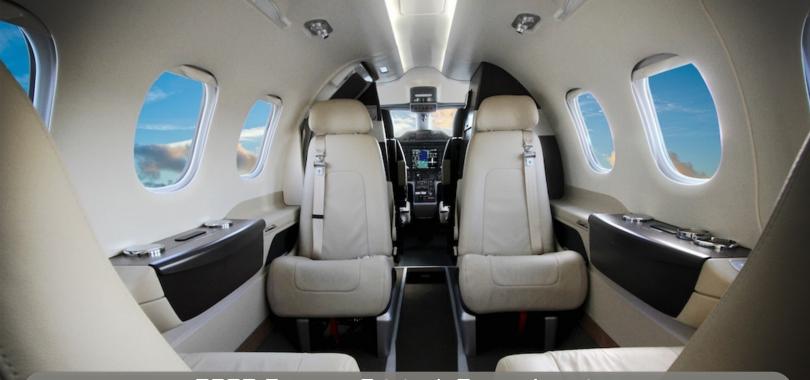

# CABIN

## Phenom 100 Serial Number 91

2009 Factory Original. Topaz Interior. Taupe leather seats with mahogany accents.

Optional In Flight Entertainment package.