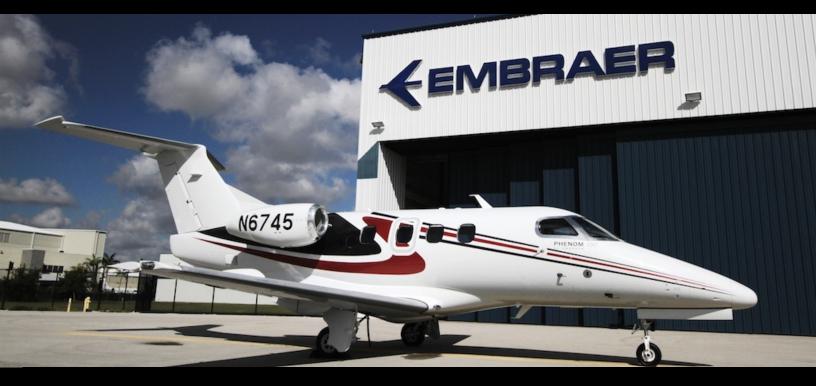

# 2009 Embraer Phenom 100

Serial Number 50000091





www.jetAVIVA.com contact@jetAVIVA.com

Telephone: +1.702.551.2055 Fax: +1.702.441.7117

3753 Howard Hughes Pkwy, Suite 200 Las Vegas, NV 89169

# 2009 **Phenom 100**

### Serial Number 50000091



Year: Serial Number: Registration: 2009 50000091 N6745

AFTT: Cycles: Location:

390 Hours 245 SNEW 1: Texas, USA





#### Airframe:

### 2009 Airframe 390 TTAF Enrolled in EEC Standard

### Engine:

Pratt & Whitney Canada PW617F (2) rated at 1,695 lbs. of thrust each. Dual-channel FADEC TBO: 3,500 hours Enrolled in ESP Gold

### Avionics:

Garmin G1000 "Prodigy" Avionics Suite with: Triple 12" Garmin Displays Garmin GFC-700 AFCS (Automatic Flight Control System) Dual AHRS (Attitude Heading and Reference System) Dual RVSM Compliant Digital Air Data Computers Dual Radio Modules Dual Digital Auto Control Systems EICAS( Engine Indication and Crew Alerting System) with Centralized Maintenance Computer like Functionality Class-B TAWS (Terrain Awareness and Warning System) Garmin GTX-33D Mode